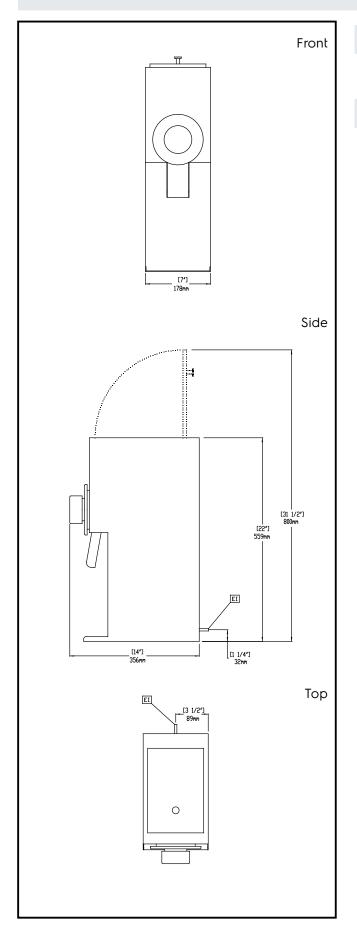

## **Key Information:**

| External dimensions, Width:  | 178 mm  |
|------------------------------|---------|
| External dimensions, Depth:  | 356 mm  |
| External dimensions, Height: | 559 mm  |
| Net weight:                  | 17 kg   |
| Shipping weight:             | 23.5 kg |
| Shipping height:             | 800 mm  |
| Shipping width:              | 320 mm  |
| Shipping depth:              | 470 mm  |
| Shipping volume:             | 0.12 m³ |
|                              |         |